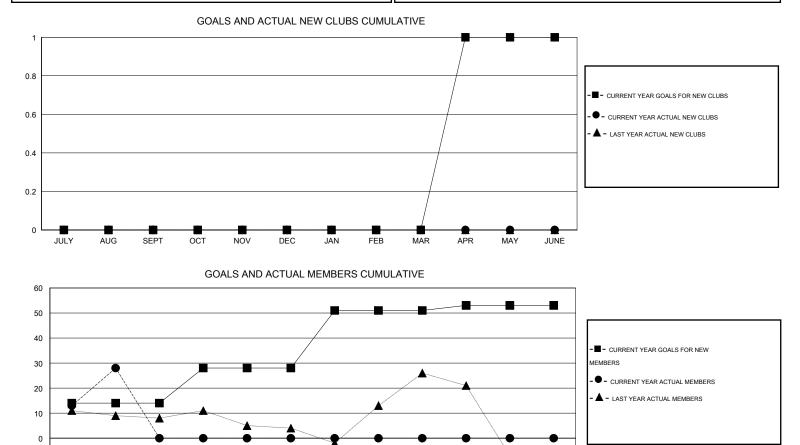

## LOCATION REP OF SOUTH AFRICA

GMT CA 6-Afi

| Clubs                      |                  |           |                  |                  | Members                    |                    |                                     |                    |                  |  |
|----------------------------|------------------|-----------|------------------|------------------|----------------------------|--------------------|-------------------------------------|--------------------|------------------|--|
| RESULTS FOR 2016-2017      |                  |           |                  |                  | RESULTS FOR 2016-2017      |                    |                                     |                    |                  |  |
| QUARTER                    | NEW CLUB<br>GOAL | NEW CLUBS | DROPPED<br>CLUBS | NET<br>GAIN/LOSS | QUARTER                    | NEW MEMBER<br>GOAL | CHARTER AND<br>NEW MEMBERS<br>ADDED | DROPPED<br>MEMBERS | NET<br>GAIN/LOSS |  |
| JULY/AUG/SEPT              | 0<br>0           | 0         | 0<br>0           | 0                | JULY/AUG/SEPT              | 14<br>14           | 42<br>0                             | 14<br>0            | 28<br>0          |  |
| OCT/NOV/DEC<br>JAN/FEB/MAR | 0                | 0         | 0                | 0                | OCT/NOV/DEC<br>JAN/FEB/MAR | 23                 | 0                                   | 0                  | 0                |  |
| APR/MAY/JUNE               | 1                | 0         | 0                | 0                | APR/MAY/JUNE               | 2                  | 0                                   | 0                  | 0                |  |

-10 -20 JULY SEPT NOV DEC FEB APR JUNE AUG OCT JAN MAR MAY 16 CLUBS OF 44 ADDED 1 OR MORE GENDER DISTRIBUTION DROPPED CLUBS: 0 NEW MEMBERS 554 (63.90%) MALE

| DROPPED MEMBERS                     |              |                                          | FEMALE 313 (36.10                        | )%)        |
|-------------------------------------|--------------|------------------------------------------|------------------------------------------|------------|
| DECEASED<br>CLUB CANCELLED<br>OTHER | 0<br>0<br>14 | CLICK HERE FOR HEALTH<br>ASSESSMENT DATA | FAMILY UNIT MEMBERS<br>HEAD OF HOUSEHOLD | 212<br>105 |
| TOTAL                               | 14           |                                          | NON-HEAD OF HOUSEHOLD                    | 107        |